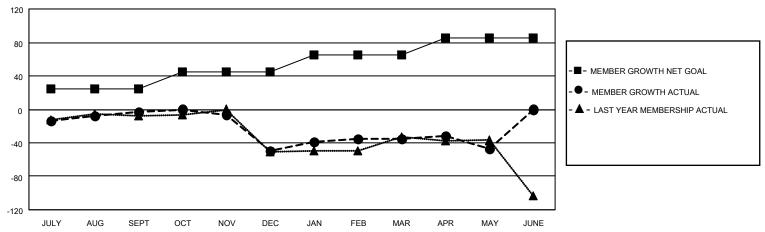

## GOALS AND ACTUAL MEMBERS CUMULATIVE

| DROPPED CLUBS: 3 |     | 33 CLUBS OF 51 ADDED 1 OR<br>MORE NEW MEMBERS | GENDER DISTRIBUTION                 |              |  |
|------------------|-----|-----------------------------------------------|-------------------------------------|--------------|--|
|                  |     | MORE NEW MEMBERS                              | MALE 591 (52.49%)                   |              |  |
|                  |     |                                               | FEMALE                              | 535 (47.51%) |  |
| DROPPED MEMBERS  |     |                                               | NON BINARY                          | 0 (0.00%)    |  |
|                  |     |                                               | PREFER NOT TO ANSWER 0 (0.00%)      |              |  |
| DECEASED         | 26  |                                               |                                     |              |  |
| CLUB CANCELLED   | 18  | CLICK HERE FOR CUMULATIVE                     | TOTAL FAMILY UNIT MEMBERS 260       |              |  |
| OTHER            | 137 | MEMBERSHIP DATA                               |                                     |              |  |
| TOTAL            | 181 |                                               | FAMILY MEMBERS PAYING HALF DUES 132 |              |  |
|                  |     |                                               |                                     |              |  |

## MONTHLY MEMBERSHIP PROGRESS REPORT

LOCATION ARIZONA District 21 S Results as of: 5/31/2022

| Clubs RESULTS FOR 2021-2022 |   |   |   | Members RESULTS FOR 2021-2022 |    |    |    |
|-----------------------------|---|---|---|-------------------------------|----|----|----|
|                             |   |   |   |                               |    |    |    |
| JULY/AUG/SEPT               | 0 | 0 | 0 | JULY/AUG/SEPT                 | 25 | 55 | 39 |
| OCT/NOV/DEC                 | 1 | 0 | 2 | OCT/NOV/DEC                   | 20 | 65 | 98 |
| JAN/FEB/MAR                 | 1 | 0 | 1 | JAN/FEB/MAR                   | 20 | 44 | 20 |
| APR/MAY/JUNE                | 1 | 0 | 0 | APR/MAY/JUNE                  | 20 | 15 | 24 |