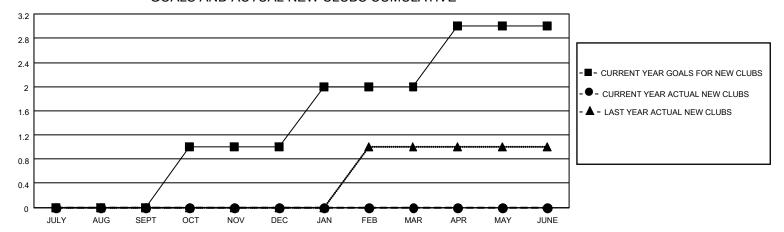

## GOALS AND ACTUAL NEW CLUBS CUMULATIVE

## MONTHLY MEMBERSHIP PROGRESS REPORT

LOCATION ARIZONA District 21 S Results as of: 5/31/2022

| Clubs RESULTS FOR 2021-2022 |   |   |   | Members RESULTS FOR 2021-2022 |    |    |    |
|-----------------------------|---|---|---|-------------------------------|----|----|----|
|                             |   |   |   |                               |    |    |    |
| JULY/AUG/SEPT               | 0 | 0 | 0 | JULY/AUG/SEPT                 | 25 | 55 | 39 |
| OCT/NOV/DEC                 | 1 | 0 | 2 | OCT/NOV/DEC                   | 20 | 65 | 98 |
| JAN/FEB/MAR                 | 1 | 0 | 1 | JAN/FEB/MAR                   | 20 | 44 | 20 |
| APR/MAY/JUNE                | 1 | 0 | 0 | APR/MAY/JUNE                  | 20 | 15 | 24 |